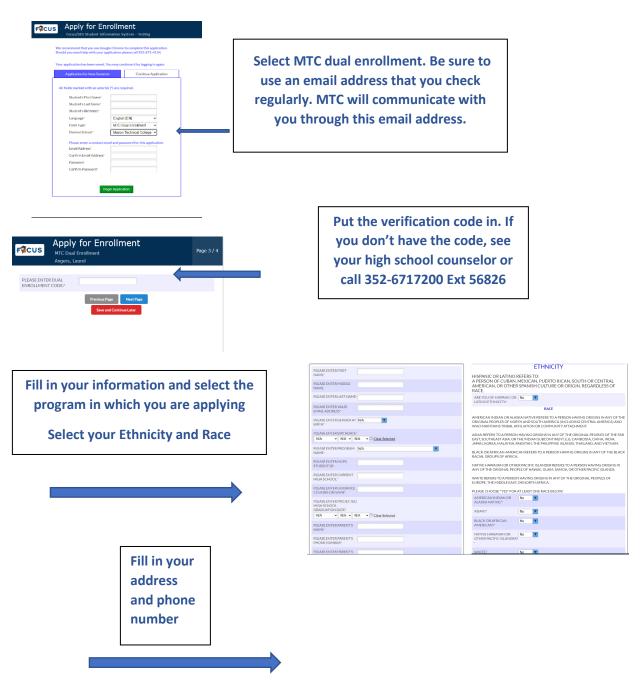

### APPLICATION PROCESS

Applications open on the Marion Technical College website, MarionTC.edu on FEBRUARY 18, 2025 and close on APRIL 18 2025.

- Discuss eligibility for Dual Enrollment with your School Counselor.
- Your counselor will provide you with the Parent Permission and Recommendation forms. You will need the Online Registration Code for the MTC website to complete the registration. (Your high school counselor will provide you with this code)
- Go to MarionTC.edu and click APPLY NOW to complete the application.
- Once you have completed the online application, turn in your signed parent/guardian form to your high school counselor.
- > Your counselor will scan and email all paperwork to MTC.
- When MTC has received the Parent Permission and Guidance Counselor Recommendation and the online application, your application will be complete.
- Once MTC has received your completed application and it has been processed, you will receive an email.
- If accepted into the program, you will receive an ACCEPTANCE email the week of April 28, 2025.

IF YOU HAVE ANY QUESTIONS PLEASE CALL Annette Garcia @ 352-671-7200 ext. 56826